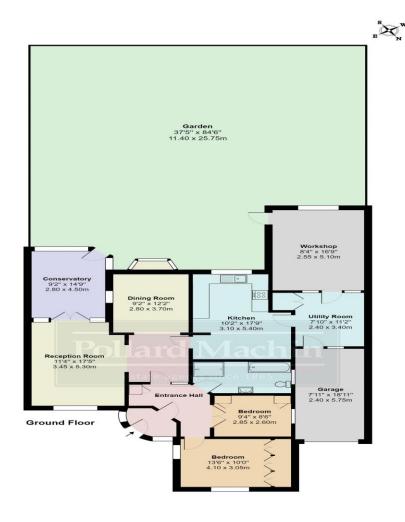

Onslow Gardens, South Croydon, CR2 Gross Internal Area 1646sq ft / 152.9sq meters (outbuildings included in total aq ft)

Whilist every attempt has been made to ensure the accuracy of the floorplan shown, all measurements, positionin fixtures fittings and any other data shown are an approximate interpretation for illustrative purposes only and are not to scale. No responsibility is taken for any errors, omission, miss-statement or use of data shown.