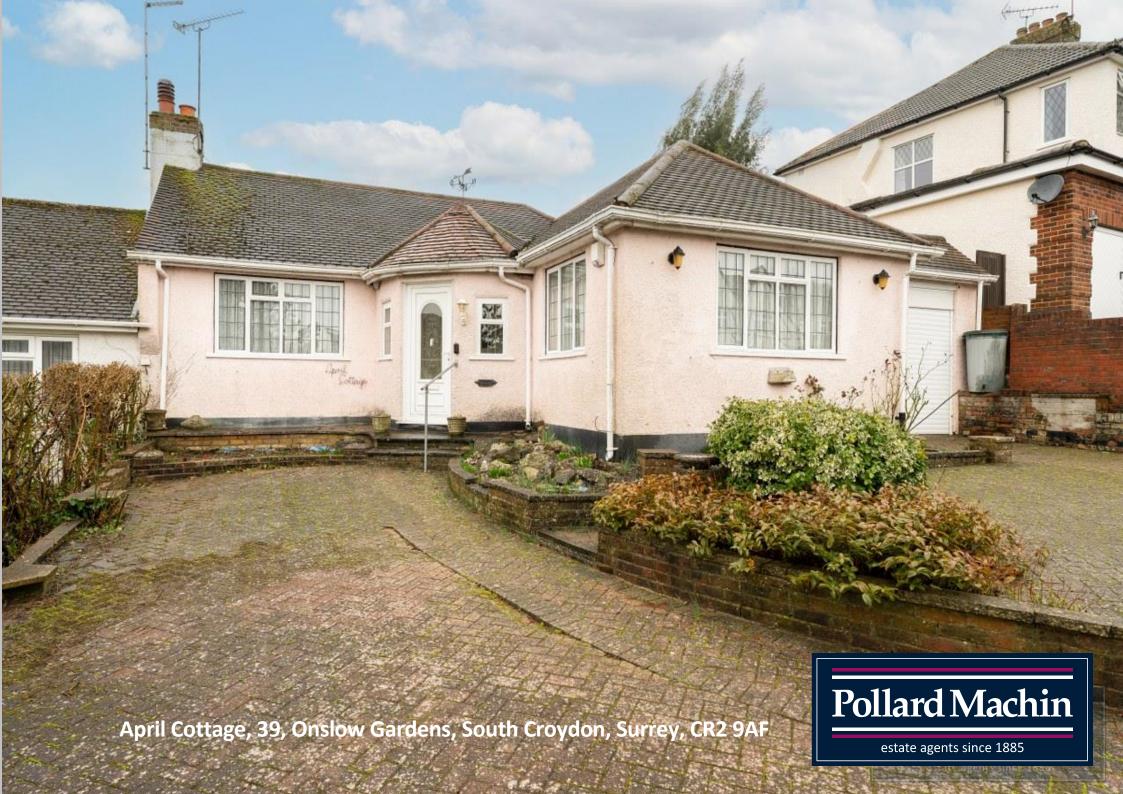

### IN NEED OF MODERNISATION

April Cottage located on Onslow Gardens within easy reach of Sanderstead village is a spacious two bedroom semi detached bungalow boasting 1646 square feet internally and offered with no onward chain. EPC Rating D. Council Tax Band E.

#### Accommodation

The property comprises; Entrance hall, living room opening to dining room, conservatory, large kitchen overlooking garden, separate utility room with access to workshop, two double bedrooms and family bathroom. There is also an integral double tandem garage in addition to the spacious driveway for several vehicles. The rear garden is mainly laid to lawn with shrub and plant borders, adjacent to rear of the property is an extensive patio area ideal for entertaining.