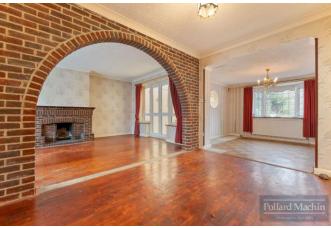

#### Accommodation

The property comprises; Entrance hall, living room opening to dining room, conservatory, large kitchen overlooking garden, separate utility room with access to workshop, two double bedrooms and family bathroom. There is also an integral double tandem garage in addition to the spacious driveway for several vehicles. The rear garden is mainly laid to lawn with shrub and plant borders, adjacent to rear of the property is an extensive patio area ideal for entertaining.