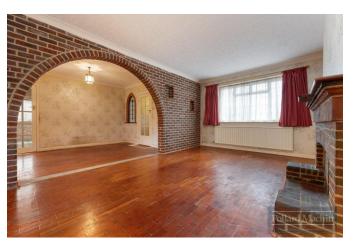

#### Accommodation

The property comprises; Entrance hall, living room opening to dining room, conservatory, large kitchen overlooking garden, separate utility room with access to workshop, two double bedrooms and family bathroom. There is also an integral double tandem garage in addition to the spacious driveway for several vehicles. The rear garden is mainly laid to lawn with shrub and plant borders, adjacent to rear of the property is an extensive patio area ideal for entertaining.