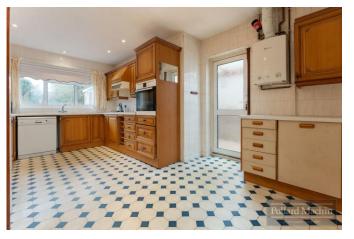

#### Accommodation

The property comprises; Entrance hall, living room opening to dining room, conservatory, large kitchen overlooking garden, separate utility room with access to workshop, two double bedrooms and family bathroom. There is also an integral double tandem garage in addition to the spacious driveway for several vehicles. The rear garden is mainly laid to lawn with shrub and plant borders, adjacent to rear of the property is an extensive patio area ideal for entertaining.