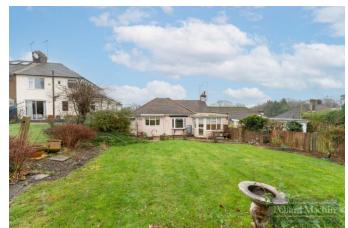

#### Accommodation

The property comprises; Entrance hall, living room opening to dining room, conservatory, large kitchen overlooking garden, separate utility room with access to workshop, two double bedrooms and family bathroom. There is also an integral double tandem garage in addition to the spacious driveway for several vehicles. The rear garden is mainly laid to lawn with shrub and plant borders, adjacent to rear of the property is an extensive patio area ideal for entertaining.